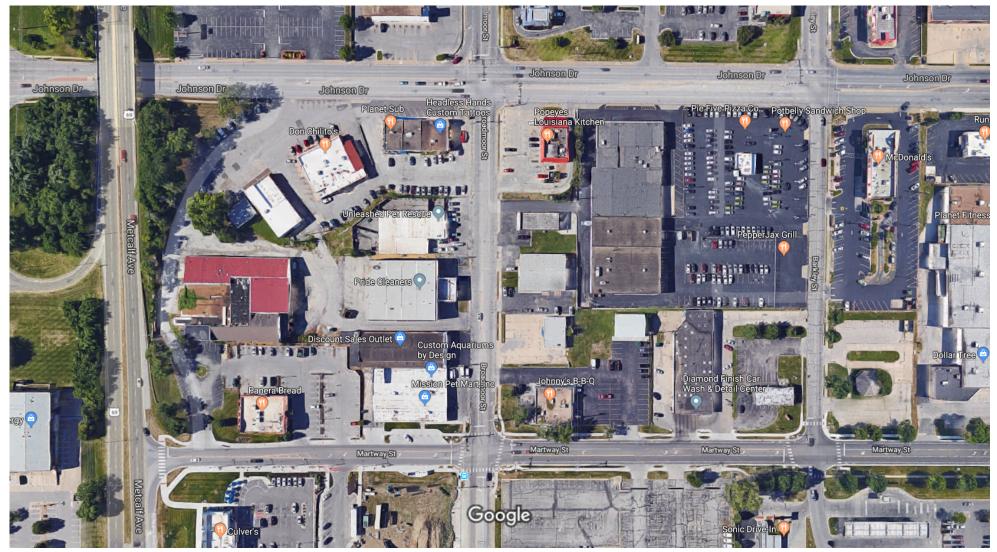

# Google Maps Broadmoor: Johnson Drive to Martway

Imagery ©2018 Google, Map data ©2018 Google 100 ft