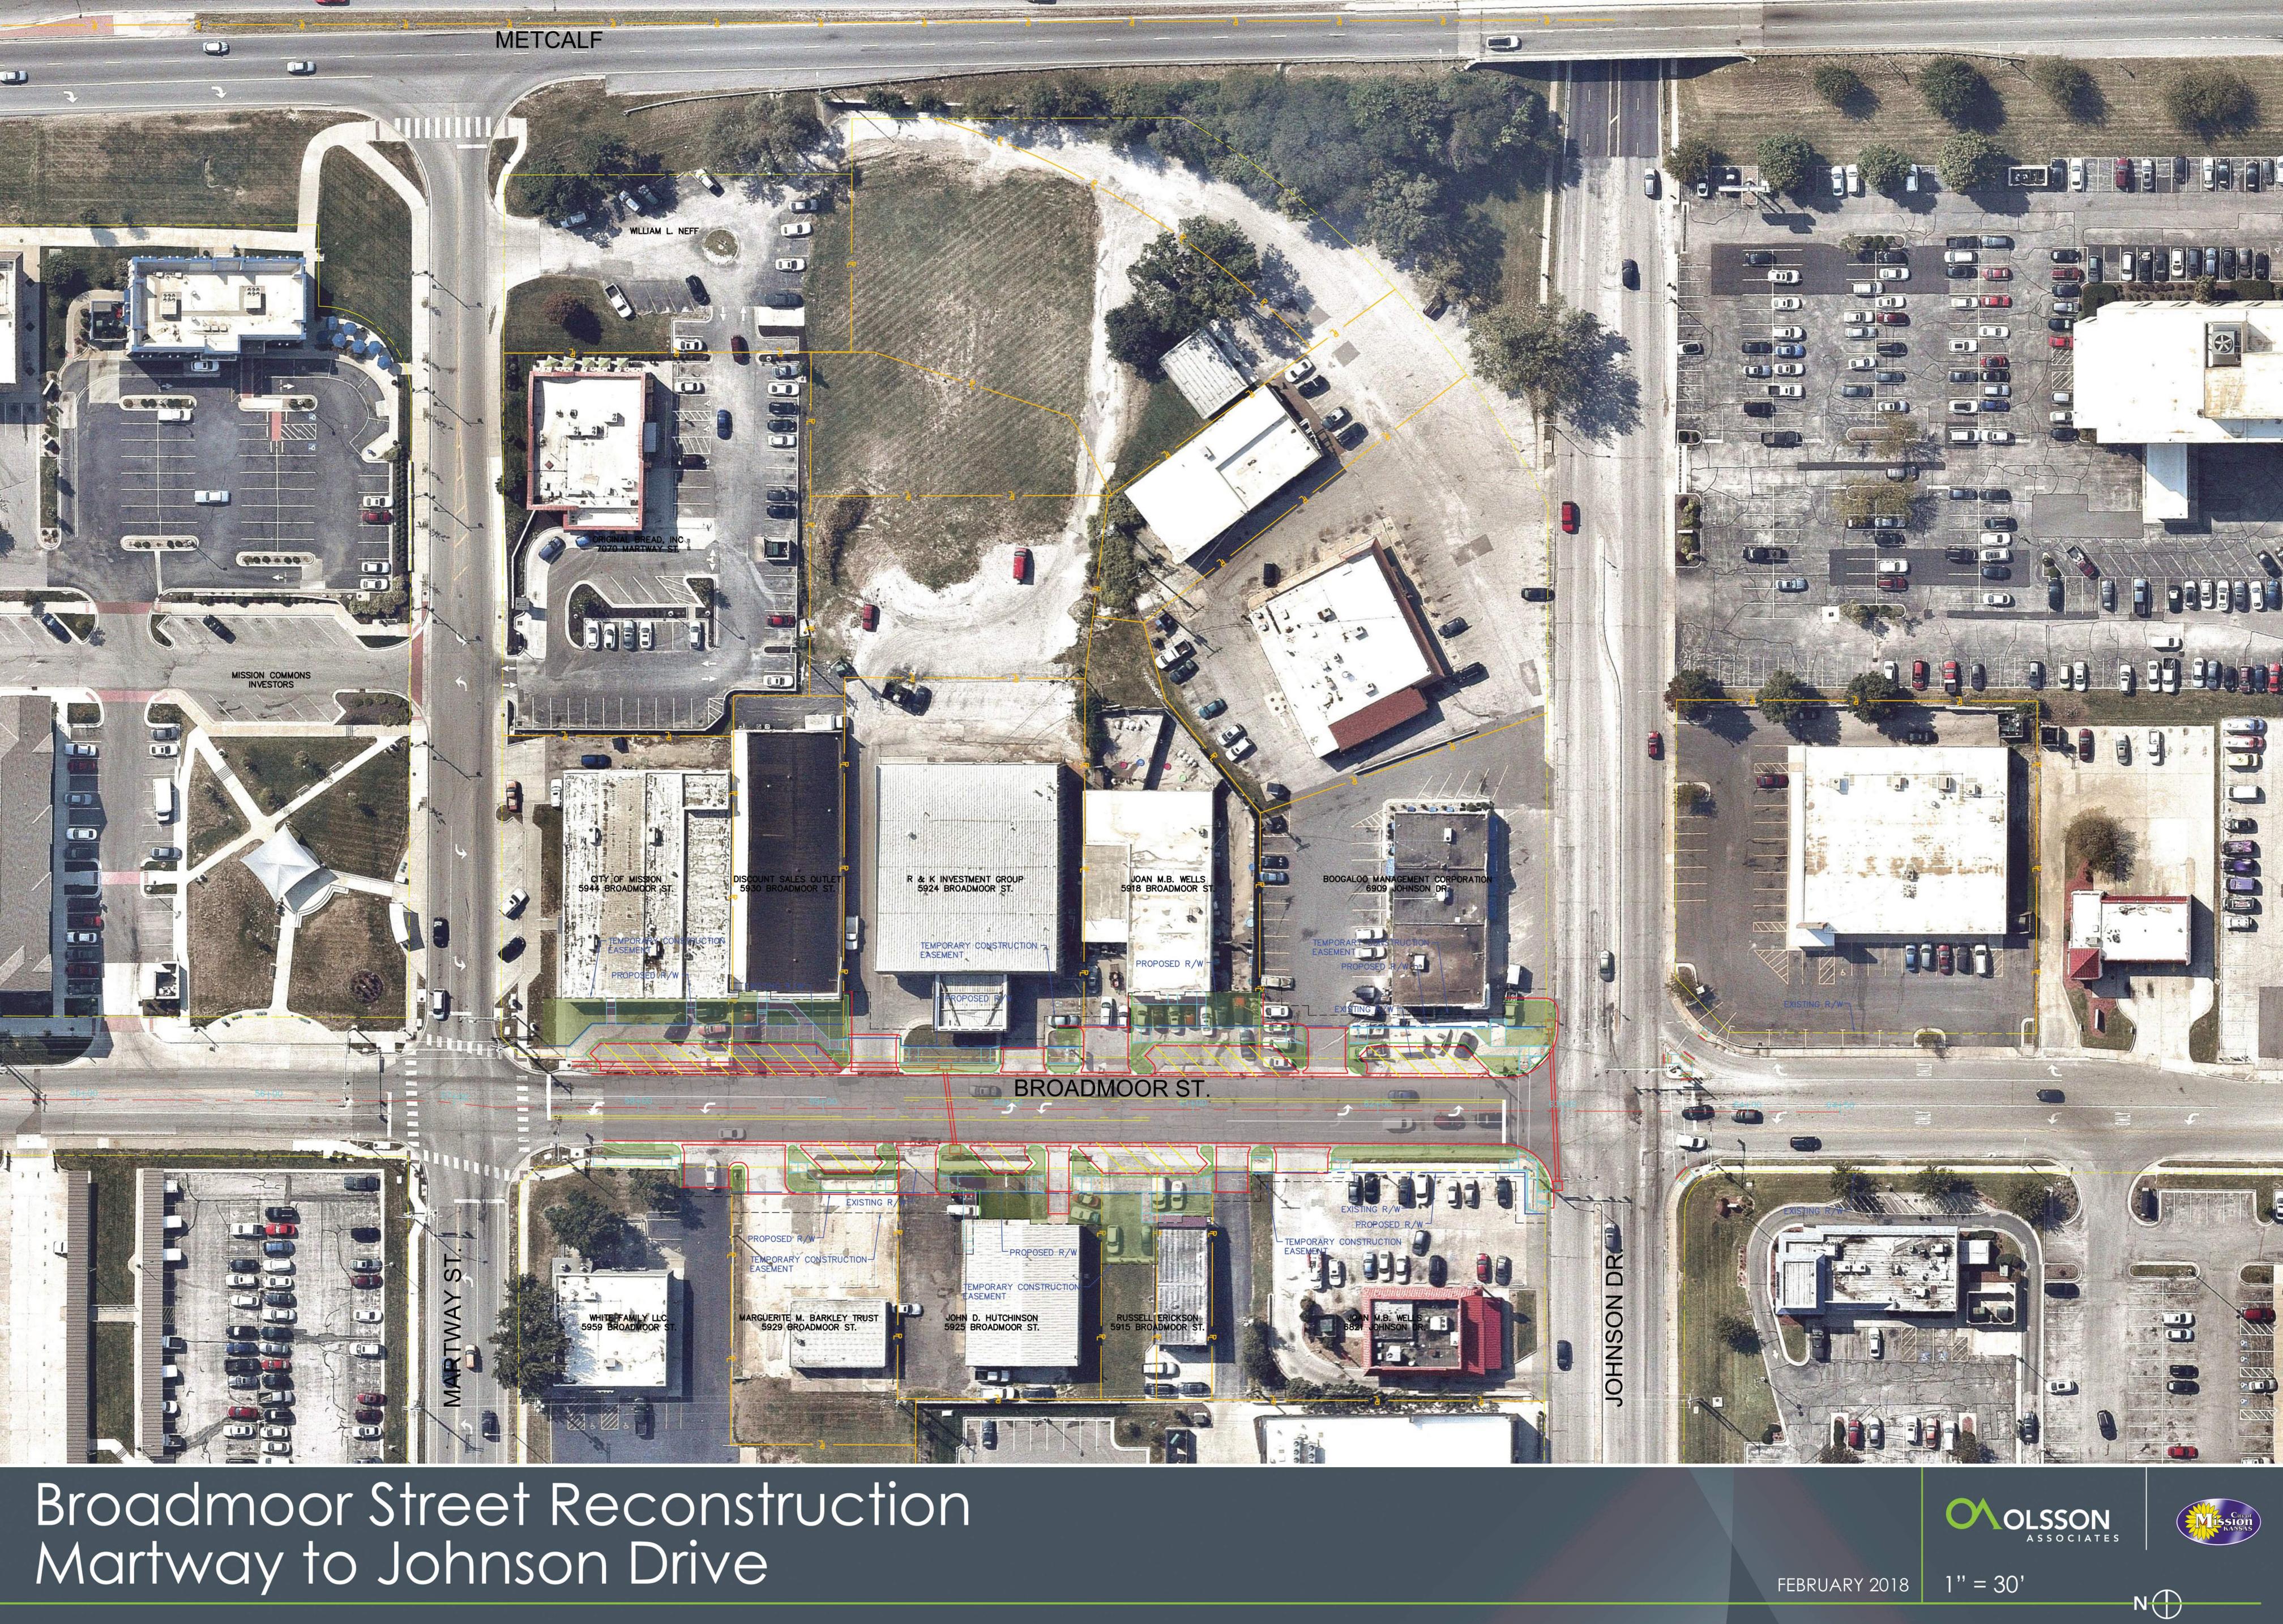

### **EXHIBIT 1**

|                                                        |                                                                     | 2017                     | 2018      | 2019      | 2020        | 2021        | 2022                 |
|--------------------------------------------------------|---------------------------------------------------------------------|--------------------------|-----------|-----------|-------------|-------------|----------------------|
| Revenues                                               | -                                                                   |                          |           |           |             |             |                      |
|                                                        | Beginning Balance*                                                  | 766,209                  | 477,562   | 531,484   | (1,286,087) | (3,450,937) | (5,226,729)          |
| Local Revenue                                          |                                                                     |                          |           |           |             |             |                      |
| 7 mills dedicated to streets                           |                                                                     | 890,000                  | 900,000   | 900,000   | 900,000     | 900,000     | 900,000              |
| 0.25% Street                                           | Sales Tax Revenues - existing                                       | 550,000                  | 575,000   | 575,000   | 575,000     | 575,000     | 145,000              |
|                                                        | Sub-total                                                           | 1,440,000                | 1,475,000 | 1,475,000 | 1,475,000   | 1,475,000   | 1,045,000            |
|                                                        | Gub-total                                                           | 1,440,000                | 1,475,000 | 1,475,000 | 1,473,000   | 1,475,000   | 1,043,000            |
| External Revenue                                       |                                                                     |                          |           |           |             |             |                      |
|                                                        | CARS Reimbursements                                                 | 654,040                  | -         | 574,000   | 2,291,650   | -           | 3,100,000            |
|                                                        | Special Highway<br>SMAC Reimbursements                              | 246,600                  | 250,000   | 250,000   | 250,000     | 250,000     | 250,000<br>1,500,000 |
| (                                                      | Grants / Other Outside Funding                                      | -                        | _         | 68,000    | -           | -           | 1,200,000            |
|                                                        | Miscellaneous Revenues                                              | -                        | -         | -         | -           | -           | -                    |
|                                                        |                                                                     |                          |           |           |             |             |                      |
|                                                        | Sub-total                                                           | 900,640                  | 250,000   | 892,000   | 2,541,650   | 250,000     | 6,050,000            |
| Debt Proceeds                                          |                                                                     |                          |           |           |             |             |                      |
|                                                        | Sub-total                                                           | -                        | -         | -         | -           | -           | -                    |
|                                                        | ous-iolai                                                           |                          |           |           |             |             |                      |
|                                                        | Total Street Revenues                                               | 2,340,640                | 1,725,000 | 2,367,000 | 4,016,650   | 1,725,000   | 7,095,000            |
| Expenses                                               |                                                                     |                          |           |           |             |             |                      |
| Lybenses                                               |                                                                     |                          |           |           |             |             |                      |
| Capital Projects                                       |                                                                     |                          |           |           |             |             |                      |
|                                                        | Foxridge (56th to 51st)                                             | 1,310,279                |           |           |             |             |                      |
| Broadr                                                 | moor (Martway/Johnson Drive)                                        | -                        | 182,000   | 1,148,000 | -           | -           |                      |
| Broad                                                  | Foxridge (51st to Lamar)                                            | -                        | -         | 992,000   | 4,583,300   | -           | -                    |
| Joł                                                    | hnson Drive (Lamar to Metcalf)                                      | -                        | -         | -         | -           | 1,778,000   | 8,994,000            |
|                                                        | Lamar (SMP to Foxridge)                                             | -                        | -         | 555,848   |             |             |                      |
|                                                        | tement - Roe (SMP to 63rd St)                                       | -                        | -         | -         | 110,877     | -           | -                    |
|                                                        | nent - Nall (Martway to 67th St)<br>atment - Jo Drive (Nall to Roe) | -                        | -         | -         | -           | 232,711     | -<br>135,756         |
| Full-depth Reconstruction Projects (non-CARS eligible) |                                                                     |                          | 300,000   | 300,000   | 300,000     | 300,000     | 300,000              |
|                                                        |                                                                     |                          |           |           |             |             |                      |
|                                                        | Sub-total                                                           | 1,310,279                | 482,000   | 2,995,848 | 4,994,177   | 2,310,711   | 9,429,756            |
| Maintenance Programs                                   |                                                                     |                          |           |           |             |             |                      |
|                                                        | Program (seal and mill/overlay)                                     | 474,000                  | 350,000   | 350,000   | 350,000     | 350,000     | 350,000              |
|                                                        | Chip Seal Contract                                                  | 105,000                  |           |           |             |             |                      |
| DW Maintonana Drag                                     | Mill & Overlay Contract<br>rams (sidewalks, traffic safety)         | 369,000<br><b>76,500</b> | 75,000    | 75,000    | 75,000      | 75,000      | 75,000               |
| F W Walltenance Prog                                   | Stantec Inventory                                                   | 30,000                   | 15,000    | 75,000    | 75,000      | 75,000      | 75,000               |
|                                                        | Trinity Curbs                                                       | 6,500                    |           |           |             |             |                      |
|                                                        | Striping                                                            | 20,000                   |           |           |             |             |                      |
|                                                        | Broadmoor/Jo Drive Repairs                                          | 20,000                   |           |           |             |             |                      |
| Bridge Mai                                             | ntenance/Administrative Costs                                       | 25,000                   | 25,000    | 25,000    | 25,000      | 25,000      | 25,000               |
|                                                        | Sub-total                                                           | 575,500                  | 450,000   | 450,000   | 450,000     | 450,000     | 450,000              |
|                                                        |                                                                     |                          |           |           |             |             |                      |
| Debt Service                                           |                                                                     |                          |           |           |             |             |                      |
|                                                        | Martway Debt Service (2012A)                                        | \$472,045                | \$472,315 | \$471,660 | \$470,060   | \$472,718   | \$474,300            |
| Jo                                                     | Drive - Street Portion (2013C)                                      | \$271,463                | \$266,763 | \$267,063 | \$267,263   | \$267,363   | \$267,363            |
|                                                        | Sub-total                                                           | 743,508                  | 739,078   | 738,723   | 737,323     | 740,081     | 741,663              |
|                                                        | ous-total                                                           |                          |           |           |             |             |                      |
|                                                        |                                                                     |                          |           |           |             |             | 10 001 110           |
|                                                        | Total Street Expenses                                               | 2,629,287                | 1,671,078 | 4,184,571 | 6,181,500   | 3,500,792   | 10,621,419           |