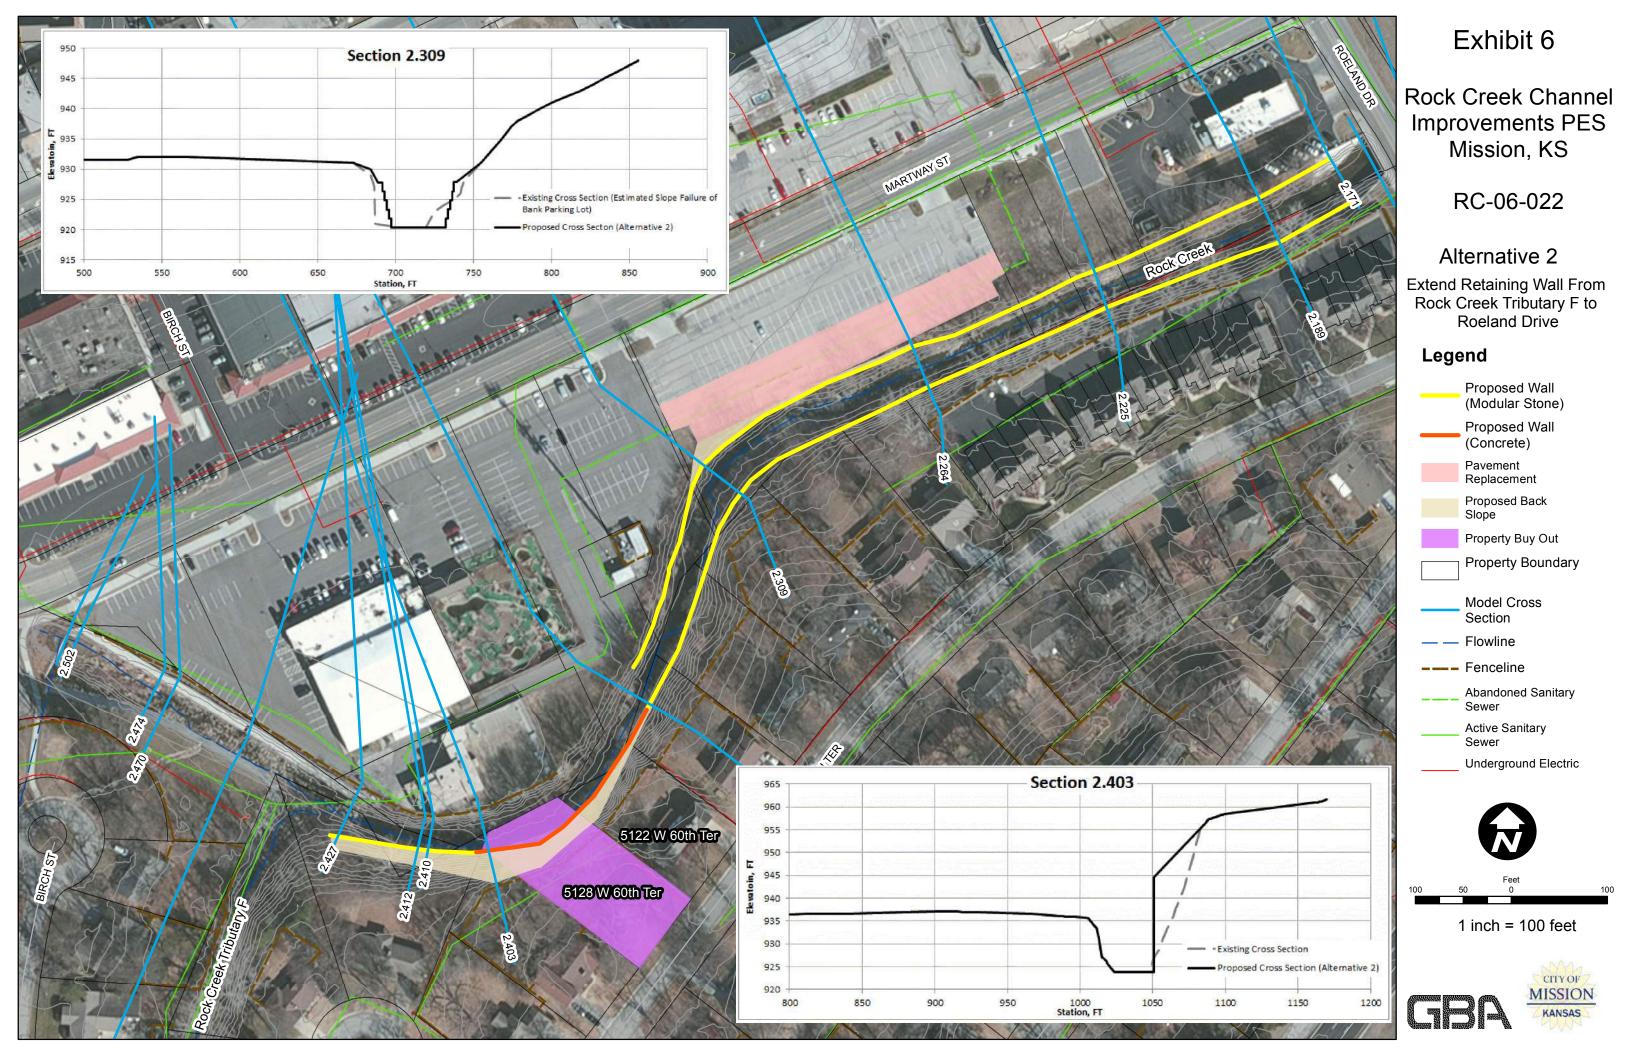

## **AGENDA**

- 1. Call to order
- 2. Welcome and Introductions
- 3. Approval of March 11, 2019 meeting minutes
- 4. Citizen Suggestions to the Committee
- 5. Five Year Stormwater Capital Improvement Program Plan
  - a. Rock Creek Channel Improvements
  - b. Stormwater Management Advisory Council Funding for Inspection and Repair for Secondary Stormwater Infrastructure
- 6. K.U. Project Update
- 7. Comments from Committee Members
- 8. Staff updates
- 9. Adjourn